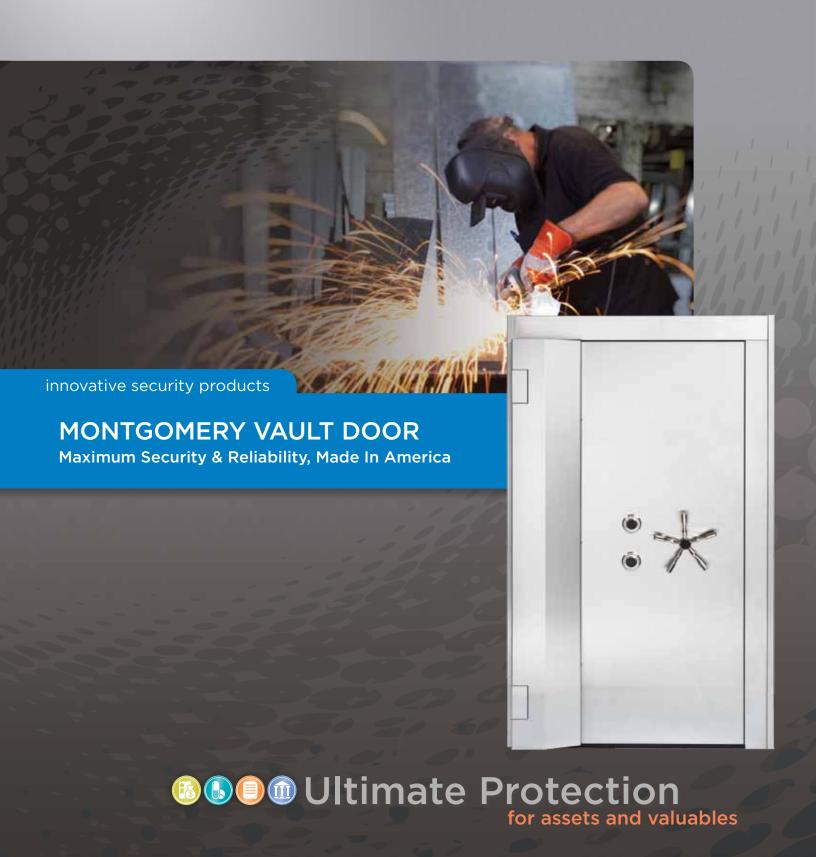

### **MONTGOMERY VAULT DOOR**

**Maximum Security With Architectural Appeal** 

Hamilton's vault doors are utilized by banks/financial institutions, pharmaceutical companies, the jewelry industry, government agencies, military and for other commercial purposes. We deliver maximum security with architectural appeal. Hamilton's door is tough, reliable and loaded with many features.

#### **Features:**

- Available in UL Listed Class I, 2 and 3
- Standard size is 36" x 79" clear opening; custom sizes available
- Maintenance-free stainless steel construction
- · Stainless steel heatdissipating locking bar runs full height of door
- Four wheel indirect drive vault locks

- UL Listed Three-movement Time Lock - 144 hour resettable
- Emergency release
- Ventilator included
- Heat sensor and door contact with terminal strip connection
- Standard framed smoked acrylic daygate
- Scotch tread
- · Right or left swing
- Made in our factories