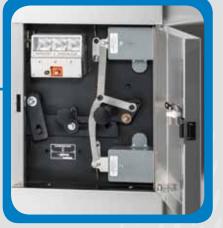

# **HAMILTON SAFE®**

commercial products

& military

Emergency release built into door

### **Innovative Design Benefits**

- · Standard door can be customized to special height/ width requirements
- · Life safety features designed into vault door
- Extra layer of security with built-in "dead man bar"
- Rigid vault door frame and trim allows for easy groutless installation and covers the complete opening