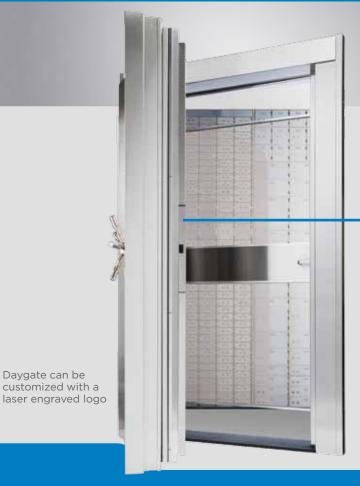

#### **Options**

- Custom door sizes
- UL Listed Group One Combination Locks
- Access control and biometrics geometry to control electric strike door closure on daygate
- Customized logo on daygate
- · Vault door can be painted and color matched (Class 1 & 2 only)
- Class M door available

- UL Listed Three-movement Time Lock - 144 hour resettable
- Emergency release
- Ventilator included
- Heat sensor and door contact with terminal strip connection
- Standard framed smoked acrylic daygate
- Scotch tread
- · Right or left swing
- Made in our factories